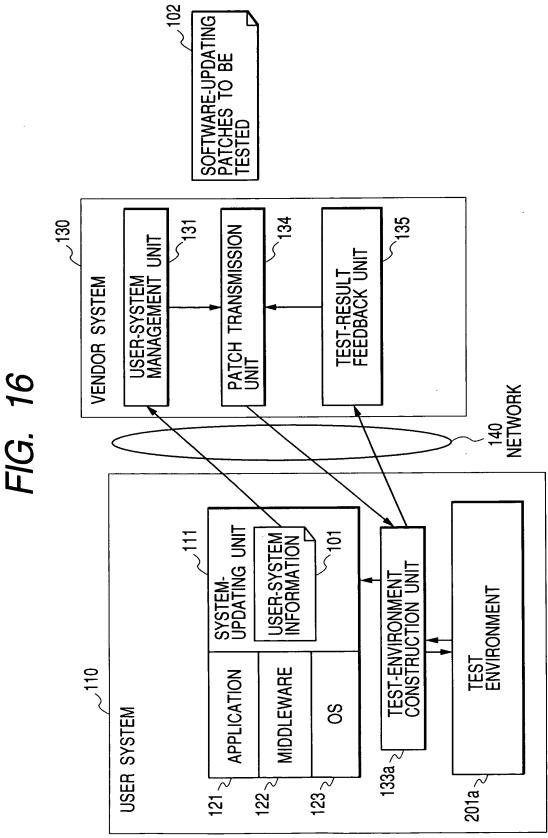

--|
|--|---|---|---|---|--|

## FIG. 3

| 101                                                                                                |     |
|----------------------------------------------------------------------------------------------------|-----|
| USER-SYSTEM INFORMATION                                                                            |     |
| HARDWARE INFORMATION<br>(EXAMPLES: PROCESSOR TYPE, MEMORY CAPACITY<br>AND DEVICE TYPE)             |     |
| SOFTWARE INFORMATION<br>(EXAMPLES: APPLICATION TYPE, MIDDLEWARE TYPE<br>AND OS TYPE)               | 320 |
| SOURCE-CODE INFORMATION<br>(EXAMPLES: PIECES OF SOURCE CODE FOR<br>APPLICATION, MIDDLEWARE AND OS) | 330 |



| 4/ | / 1 | 1 |
|----|-----|---|
|----|-----|---|

### FIG. 5





.

• • •





.











.

а





۲

•

"